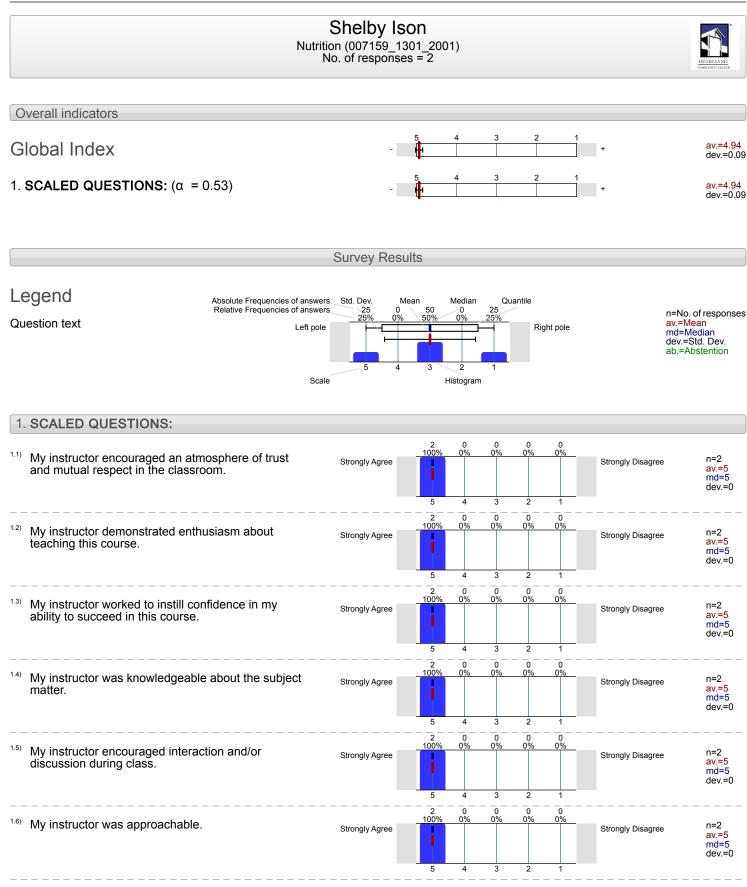

### 1. SCALED QUESTIONS:

| 11       My instructor encouraged an atmosphere of<br>trust and multil respect in the classroom.       Strongly Agree       Strongly<br>Disagree       n=2       av =5.00       md=5.00       dev=0.00         12       My instructor demonstrated enthusiasm about<br>ability to succeed in this course.       Strongly Agree       Strongly<br>Disagree       n=2       av =5.00       md=5.00       dev=0.00         13       My instructor worked to instill confidence in my<br>ability to succeed in this course.       Strongly Agree       Strongly<br>Disagree       n=2       av =5.00       md=5.00       dev=0.00         14       My instructor worked to instill confidence in my<br>subject matter.       Strongly Agree       Strongly<br>Disagree       n=2       av =5.00       md=5.00       dev=0.00         15       My instructor was knowledgeable about the<br>subject matter.       Strongly Agree       Strongly<br>Disagree       n=2       av =5.00       md=5.00       dev=0.00         16       My instructor was approachable.       Strongly Agree       Strongly<br>Disagree       n=2       av =5.00       md=5.00       dev=0.00         17       My instructor was devolachable.       Strongly Agree       Strongly<br>Disagree       n=2       av =5.00       md=5.00       dev=0.00         18       My instructor revided feedback to help me<br>improve.       Strongly Agree       Strongly Agree       S                                                                                                                                       |                                                                                                                            |                |   |     |          |         |           |
|-------------------------------------------------------------------------------------------------------------------------------------------------------------------------------------------------------------------------------------------------------------------------------------------------------------------------------------------------------------------------------------------------------------------------------------------------------------------------------------------------------------------------------------------------------------------------------------------------------------------------------------------------------------------------------------------------------------------------------------------------------------------------------------------------------------------------------------------------------------------------------------------------------------------------------------------------------------------------------------------------------------------------------------------------------------------------------------------------------------------------------------------------------------------------------------------------------------------------------------------------------------------------------------------------------------------------------------------------------------------------------------------------------------------------------------------------------------------------------------------------------------------------------------------------------------------------------------------|----------------------------------------------------------------------------------------------------------------------------|----------------|---|-----|----------|---------|-----------|
| teaching this course.       Disagree       n=2       av=5.00       md=5.00       dev=0.00         13)       My instructor worked to instill confidence in my<br>ability to scueded in this course.       Strongly Agree       Strongly<br>Disagree       n=2       av=5.00       md=5.00       dev=0.00         14)       My instructor was knowledgeable about the<br>subject matter.       Strongly Agree       Strongly<br>Disagree       n=2       av=5.00       md=5.00       dev=0.00         15)       My instructor encouraged interaction and/or<br>discussion during class.       Strongly Agree       Strongly<br>Disagree       n=2       av=5.00       md=5.00       dev=0.00         16)       My instructor encouraged interaction and/or<br>discussion during class.       Strongly Agree       Strongly<br>Disagree       n=2       av=5.00       md=5.00       dev=0.00         17)       My instructor was approachable.       Strongly Agree       Strongly Disagree       n=2       av=5.00       md=5.00       dev=0.00         17)       My instructor asked challenging questions.       Strongly Agree       Strongly<br>Disagree       n=2       av=5.00       md=5.00       dev=0.00         119       My instructor returned graded assignments in a<br>timely manet.       Strongly Agree       Strongly<br>Disagree       n=2       av=5.00       md=5.00       dev=0.00                                                                                                                                                                                    | 1.1) My instructor encouraged an atmosphere of trust and mutual respect in the classroom.                                  | Strongly Agree |   | n=2 | av.=5.00 | md=5.00 | dev.=0.00 |
| ability to succeed in this course.       Disagree       n=2       av=5.00       md=5.00       dev=0.00         14       My instructor was knowledgeable about the<br>subject matter.       Strongly Agree       Strongly Disagree       n=2       av=5.00       md=5.00       dev=0.00         15       My instructor was approachable.       Strongly Agree       Strongly Disagree       n=2       av=5.00       md=5.00       dev=0.00         16       My instructor was approachable.       Strongly Agree       Strongly Disagree       n=2       av=5.00       md=5.00       dev=0.00         17       My instructor was approachable.       Strongly Agree       Strongly Disagree       n=2       av=5.00       md=5.00       dev=0.00         18       My instructor was approachable.       Strongly Agree       Strongly Disagree       n=2       av=5.00       md=5.00       dev=0.00         19       My instructor asked challenging questions.       Strongly Agree       Strongly Disagree       n=2       av=5.00       md=5.00       dev=0.00         10       My instructor returned graded assignments in a strongly Agree       Strongly Agree       Strongly Disagree       n=2       av=5.00       md=5.00       dev=0.00         110       My instructor was prepared for class.       Strongly Agree       Strongly Dis                                                                                                                                                                                                                                         |                                                                                                                            | Strongly Agree |   | n=2 | av.=5.00 | md=5.00 | dev.=0.00 |
| subject matter:     Disagree     n=2     av=5.00     md=5.00     dev=0.00       15     My instructor encouraged interaction and/or<br>discussion during class.     Strongly Agree     Strongly<br>Disagree     n=2     av=5.00     md=5.00     dev=0.00       16     My instructor was approachable.     Strongly Agree     Strongly<br>Disagree     n=2     av=5.00     md=5.00     dev=0.00       17     My instructor was approachable.     Strongly Agree     Strongly<br>Disagree     n=2     av=5.00     md=5.00     dev=0.00       17     My instructor was accessible.     Strongly Agree     Strongly<br>Disagree     n=2     av=5.00     md=5.00     dev=0.00       18     My instructor asked challenging questions.     Strongly Agree     Strongly<br>Disagree     n=2     av=5.00     md=5.00     dev=0.00       19     My instructor provided feedback to help me<br>improve.     Strongly Agree     Strongly<br>Disagree     n=2     av=5.00     md=5.00     dev=0.00       110     My instructor returned graded assignments in a<br>timely manner.     Strongly Agree     Strongly<br>Disagree     n=2     av=4.50     md=5.00     dev=0.01       112     My instructor was punctual for class. (*)     Strongly Agree     Strongly<br>Disagree     n=2     av=5.00     md=5.00     dev=0.00       114     My instructor was organized.<                                                                                                                                                                                                                                | ing moducion worked to motin commentee in my                                                                               | Strongly Agree |   | n=2 | av.=5.00 | md=5.00 | dev.=0.00 |
| discussion during class.       Disagree       n=2       av =5.00       md=5.00       dev =0.00         150       My instructor was approachable.       Strongly Agree       Strongly Disagree       n=2       av =5.00       md=5.00       dev =0.00         170       My instructor was accessible.       Strongly Agree       Strongly Disagree       n=2       av =5.00       md=5.00       dev.=0.00         180       My instructor asked challenging questions.       Strongly Agree       Strongly Disagree       n=2       av =5.00       md=4.50       dev.=0.00         180       My instructor asked challenging questions of strongly Agree       Strongly Disagree       n=2       av =4.50       md=4.50       dev.=0.00         119       My instructor provided feedback to help me improve.       Strongly Agree       Strongly Disagree       n=2       av =5.00       md=5.00       dev.=0.00         110       My instructor returned graded assignments in a timely mannee.       Strongly Agree       Strongly Disagree       n=2       av =5.00       md=5.00       dev.=0.00         1111       My instructor was prepared for class.       Strongly Agree       Strongly Disagree       n=2       av =5.00       md=5.00       dev.=0.00         1141       My instructor was organized.       Strongly Agree       Strongly A                                                                                                                                                                                                                                   |                                                                                                                            | Strongly Agree |   | n=2 | av.=5.00 | md=5.00 | dev.=0.00 |
| Instruction we approximation       Strongly Agree       Disagree       n=2       av =5.00       md=5.00       dev =0.00         17       My instructor was accessible.       Strongly Agree       Strongly Disagree       n=2       av =5.00       md=5.00       dev =0.00         18       My instructor asked challenging questions.       Strongly Agree       Strongly Disagree       n=2       av =5.00       md=5.00       dev =0.00         19       My instructor had high expectations of students.       Strongly Agree       Strongly Disagree       n=2       av =5.00       md=5.00       dev =0.00         110       My instructor provided feedback to help me improve.       Strongly Agree       Strongly Agree       Strongly Disagree       n=2       av =5.00       md=5.00       dev =0.00         111       My instructor returned graded assignments in a timely manner.       Strongly Agree       Strongly Disagree       n=2       av =5.00       md=5.00       dev =0.00         112       My instructor was prepared for class. (*)       Strongly Agree       Strongly Disagree       n=2       av =5.00       md=5.00       dev =0.00         113       My instructor was organized.       Strongly Agree       Strongly Agree       n=2       av =5.00       md=5.00       dev =0.00         114       My instr                                                                                                                                                                                                                                            |                                                                                                                            | Strongly Agree |   | n=2 | av.=5.00 | md=5.00 | dev.=0.00 |
| 18) My instructor asked challenging questions.       Strongly Agree       Disagree       n=2       av=5.00       md=5.00       dev=0.00         19) My instructor had high expectations of students.       Strongly Agree       Strongly       n=2       av=4.50       md=5.00       dev=0.01         19) My instructor had high expectations of students.       Strongly Agree       Strongly       n=2       av=4.50       md=5.00       dev=0.00         1.10) My instructor provided feedback to help me improve.       Strongly Agree       Strongly       n=2       av=5.00       md=5.00       dev=0.00         1.11) My instructor returned graded assignments in a timely manner.       Strongly Agree       Strongly Disagree       n=2       av=4.50       md=4.50       dev=0.00         1.13) My instructor was punctual for class.       Strongly Agree       Strongly Disagree       n=2       av=5.00       md=5.00       dev=0.00         1.14) My instructor was prepared for class.       Strongly Agree       Strongly Disagree       n=2       av=5.00       md=5.00       dev=0.00         1.14) My instructor encouraged critical and/or reflective thinking.       Strongly Agree       Strongly Agree       n=2       av=5.00       md=5.00       dev=0.00         1.16) My instructor worked to create a positive environment for learning in this class.       Strongly Agree <t< td=""><td><sup>1.6)</sup> My instructor was approachable.</td><td>Strongly Agree</td><td></td><td>n=2</td><td>av.=5.00</td><td>md=5.00</td><td>dev.=0.00</td></t<>           | <sup>1.6)</sup> My instructor was approachable.                                                                            | Strongly Agree |   | n=2 | av.=5.00 | md=5.00 | dev.=0.00 |
| 1.9)       My instructor had high expectations of students.       Strongly Agree       Strongly Disagree       n=2       av.=4.50       md=4.50       dev.=0.71         1.9)       My instructor provided feedback to help me improve.       Strongly Agree       Strongly Disagree       n=2       av.=5.00       md=5.00       dev.=0.00         1.10)       My instructor provided feedback to help me improve.       Strongly Agree       Strongly Disagree       n=2       av.=5.00       md=5.00       dev.=0.00         1.11)       My instructor returned graded assignments in a timely manner.       Strongly Agree       Strongly Disagree       n=2       av.=5.00       md=4.50       dev.=0.01         1.12)       My instructor was punctual for class. (*)       Strongly Agree       Strongly Disagree       n=2       av.=5.00       md=4.50       dev.=0.01         1.12)       My instructor was prepared for class.       Strongly Agree       Strongly Agree       n=2       av.=5.00       md=5.00       dev.=0.00         1.14)       My instructor was organized.       Strongly Agree       n=2       av.=5.00       md=5.00       dev.=0.00         1.14)       My instructor worked to create a positive reflective thinking.       n=2       av.=5.00       md=5.00       dev.=0.00         1.16)       My instructor worked to create a pos                                                                                                                                                                                                                 | 1.7) My instructor was accessible.                                                                                         | Strongly Agree |   | n=2 | av.=5.00 | md=5.00 | dev.=0.00 |
| students.       Disagree       n=2       av.=5.00       md=5.00       dev.=0.00         1.10       My instructor provided feedback to help me improve.       Strongly Agree       Strongly Disagree       n=2       av.=5.00       md=5.00       dev.=0.00         1.11       My instructor returned graded assignments in a timely manner.       Strongly Agree       Strongly Agree       n=2       av.=5.00       md=5.00       dev.=0.00         1.11       My instructor returned graded assignments in a timely manner.       Strongly Agree       Strongly Agree       n=2       av.=4.50       md=4.50       dev.=0.00         1.12       My instructor was punctual for class. (*)       Strongly Agree       Strongly Agree       Strongly Disagree       n=2       av.=5.00       md=5.00       dev.=0.00         1.13       My instructor was organized.       Strongly Agree       Strongly Agree       n=2       av.=5.00       md=5.00       dev.=0.00         1.14       My instructor encouraged critical and/or reflective thinking.       Strongly Agree       n=2       av.=5.00       md=5.00       dev.=0.00         1.16       My instructor worked to create a positive environment for learning in this class.       Strongly Agree       n=2       av.=5.00       md=5.00       dev.=0.00         1.17       The assignments, projects, tests,                                                                                                                                                                                                                  | <sup>1.8)</sup> My instructor asked challenging questions.                                                                 | Strongly Agree |   | n=2 | av.=4.50 | md=4.50 | dev.=0.71 |
| improve.       Disagree       n=2       av.=5.00       md=5.00       dev.=0.00         1.11) My instructor returned graded assignments in a timely manner.       Strongly Agree       Strongly Disagree       n=2       av.=4.50       md=4.50       dev.=0.71         1.12) My instructor was punctual for class. (*)       Strongly Agree       Strongly Disagree       n=2       av.=4.50       md=5.00       dev.=0.71         1.12) My instructor was prepared for class.       Strongly Agree       Strongly Disagree       n=2       av.=5.00       md=5.00       dev.=0.00         1.13) My instructor was organized.       Strongly Agree       Strongly Agree       n=2       av.=5.00       md=5.00       dev.=0.00         1.14) My instructor was organized.       Strongly Agree       n=2       av.=5.00       md=5.00       dev.=0.00         1.15) My instructor encouraged critical and/or reflective thinking.       Strongly Agree       n=2       av.=5.00       md=5.00       dev.=0.00         1.16) My instructor worked to create a positive environment for learning in this class.       Strongly Agree       n=2       av.=5.00       md=5.00       dev.=0.00         1.17) The assignments, projects, tests, quizzes, etc. provided opportunity for me to demonstrate my       Strongly Agree       n=2       av.=5.00       md=5.00       dev.=0.00                                                                                                                                                                                                         |                                                                                                                            | Strongly Agree |   | n=2 | av.=5.00 | md=5.00 | dev.=0.00 |
| timely manner. Disagree n=2 av.=4.50 md=4.50 dev.=0.71<br>1.12) My instructor was punctual for class. (*) Strongly Agree Strongly Disagree n=2 av.=5.00 md=5.00 dev.=0.00<br>1.13) My instructor was prepared for class. Strongly Agree n=2 av.=5.00 md=5.00 dev.=0.00<br>1.14) My instructor was organized. Strongly Agree n=2 av.=5.00 md=5.00 dev.=0.00<br>1.15) My instructor encouraged critical and/or reflective thinking. n=2 av.=5.00 md=5.00 dev.=0.00<br>1.16) My instructor worked to create a positive environment for learning in this class. Strongly Agree n=2 av.=5.00 md=5.00 dev.=0.00<br>1.17) The assignments, projects, tests, quizzes, etc. provided opportunity for me to demonstrate my                                                                                                                                                                                                                                                                                                                                                                                                                                                                                                                                                                                                                                                                                                                                                                                                                                                                          |                                                                                                                            | Strongly Agree |   | n=2 | av.=5.00 | md=5.00 | dev.=0.00 |
| 1.13) My instructor was prepared for class.       Strongly Agree       Strongly Disagree       n=2       av.=5.00       md=5.00       dev.=0.00         1.14) My instructor was organized.       Strongly Agree       n=2       av.=5.00       md=5.00       dev.=0.00         1.14) My instructor was organized.       Strongly Agree       n=2       av.=5.00       md=5.00       dev.=0.00         1.15) My instructor encouraged critical and/or reflective thinking.       Strongly Agree       n=2       av.=5.00       md=5.00       dev.=0.00         1.16) My instructor worked to create a positive environment for learning in this class.       Strongly Agree       n=2       av.=5.00       md=5.00       dev.=0.00         1.17) The assignments, projects, tests, quizzes, etc. provided opportunity for me to demonstrate my       Strongly Agree       n=2       av.=5.00       md=5.00       dev.=0.00                                                                                                                                                                                                                                                                                                                                                                                                                                                                                                                                                                                                                                                                 |                                                                                                                            | Strongly Agree |   | n=2 | av.=4.50 | md=4.50 | dev.=0.71 |
| 1.14) My instructor was organized.       Strongly Agree       Image: Stro | 1.12) My instructor was punctual for class. (*)                                                                            | Strongly Agree |   |     |          |         |           |
| 1.15) My instructor encouraged critical and/or reflective thinking.       Strongly Agree       n=2       av.=5.00       md=5.00       dev.=0.00         1.16) My instructor worked to create a positive environment for learning in this class.       Strongly Agree       n=2       av.=5.00       md=5.00       dev.=0.00         1.17) The assignments, projects, tests, quizzes, etc. provided opportunity for me to demonstrate my       Strongly Agree       n=2       av.=5.00       md=5.00       dev.=0.00                                                                                                                                                                                                                                                                                                                                                                                                                                                                                                                                                                                                                                                                                                                                                                                                                                                                                                                                                                                                                                                                       | 1.13) My instructor was prepared for class.                                                                                | Strongly Agree |   | n=2 | av.=5.00 | md=5.00 | dev.=0.00 |
| reflective thinking.       n=2       av.=5.00       md=5.00       dev.=0.00         1.16) My instructor worked to create a positive environment for learning in this class.       Strongly Agree       n=2       av.=5.00       md=5.00       dev.=0.00         1.17) The assignments, projects, tests, quizzes, etc. provided opportunity for me to demonstrate my       Strongly Agree       n=2       av.=5.00       md=5.00       dev.=0.00                                                                                                                                                                                                                                                                                                                                                                                                                                                                                                                                                                                                                                                                                                                                                                                                                                                                                                                                                                                                                                                                                                                                           | 1.14) My instructor was organized.                                                                                         | Strongly Agree | - | n=2 | av.=5.00 | md=5.00 | dev.=0.00 |
| environment for learning in this class. n=2 av.=5.00 md=5.00 dev.=0.00                                                                                                                                                                                                                                                                                                                                                                                                                                                                                                                                                                                                                                                                                                                                                                                                                                                                                                                                                                                                                                                                                                                                                                                                                                                                                                                                                                                                                                                                                                                    |                                                                                                                            | Strongly Agree | - | n=2 | av.=5.00 | md=5.00 | dev.=0.00 |
| <sup>1.17)</sup> The assignments, projects, tests, quizzes, etc. Strongly Agree n=2 av.=5.00 md=5.00 dev.=0.00                                                                                                                                                                                                                                                                                                                                                                                                                                                                                                                                                                                                                                                                                                                                                                                                                                                                                                                                                                                                                                                                                                                                                                                                                                                                                                                                                                                                                                                                            | <ol> <li><sup>1.16)</sup> My instructor worked to create a positive<br/>environment for learning in this class.</li> </ol> | Strongly Agree |   | n=2 | av.=5.00 | md=5.00 | dev.=0.00 |
|                                                                                                                                                                                                                                                                                                                                                                                                                                                                                                                                                                                                                                                                                                                                                                                                                                                                                                                                                                                                                                                                                                                                                                                                                                                                                                                                                                                                                                                                                                                                                                                           | <ol> <li>The assignments, projects, tests, quizzes, etc.<br/>provided opportunity for me to demonstrate my</li> </ol>      | Strongly Agree | _ | n=2 | av.=5.00 | md=5.00 | dev.=0.00 |